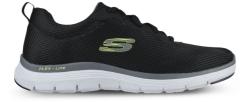

## Flex Advantage 4.0 Shoe

Art nr: 1000013 Previous art. nr: 40040325 Supplier art.nr. 232229

Ô

Sporty sneaker with a soft knitted mesh upper. Smooth synthetic reinforcement at the lacing. The Air Cooled Memory Foam insole is very cushioning. Light weight midsole and the outsole is flexible and durable with good grip.